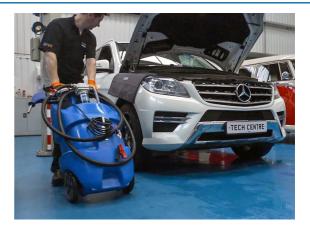

## AdBlue® Transport Tank 75L 12V

A free standing and fully mobile 75 litre AdBlue® tank, supplied complete with its own 12V powered delivery pump, delivery hose and auto shutoff delivery valve. Manufactured from polyethylene which is impact, corrosion and UV resistant. The large diameter wheels allow it to be easily manoeuvred over uneven ground allowing filling of the vehicles AdBlue® tank to take place in or out of the workshop.

## **Additional Information**

- Fitted with a powerful 12V delivery pump capable of delivering up to 17L/min. Working pressure: 40psi.
- 4m long power cable for ease of connection to the vehicles 12V battery.
- 4m long EPDM delivery hose with auto shut-off nozzle.
- Large diameter wheels: 200mm. Total dimensions H: 1040mm, W: 520mm, D: 440mm.
- Designed for use in both car and commercial vehicle workshops. CE and UKCA compliant.