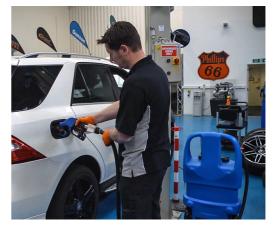

## AdBlue® Transport Tank 75L 12V

A free standing and fully mobile 75 litre AdBlue® tank, supplied complete with its own 12V powered delivery pump, delivery hose and auto shutoff delivery valve. Manufactured from polyethylene which is impact, corrosion and UV resistant. The large diameter wheels allow it to be easily manoeuvred over uneven ground allowing filling of the vehicles AdBlue® tank to take place in or out of the workshop.

## **Additional Information**

- Fitted with a powerful 12V delivery pump capable of delivering up to 17L/min. Working pressure: 40psi.
- 4m long power cable for ease of connection to the vehicles 12V battery.
- 4m long EPDM delivery hose with auto shut-off nozzle.
- Large diameter wheels: 200mm. Total dimensions H: 1040mm, W: 520mm, D: 440mm.
- Designed for use in both car and commercial vehicle workshops. CE and UKCA compliant.